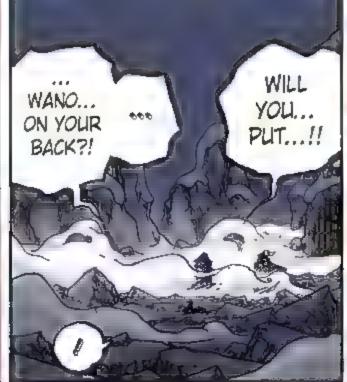

forces chase after him and decide to launch a sneak attack. With new powerful friends in tow, the raid on Onigashima begins!! While the Emperor's followers block the way on the Island, Kaido's daughter Yamato shows up and swears to fight on Luffy's side. The Red-Scabbards samural face off against Kaido on the roof of the castle, fighting to avenge their beloved Lord Oden. But Kaido steadily gains the upper hand... Luffy and others are heading for the roof too, but Kaido's henchman stand in their way.